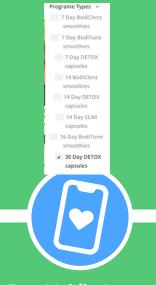

# **Food Guide**

VerClenz

You will find a food guide and some recipes provided within each program. Please also select **'30 Day Detox'** on the recipe page www.brettelliott.com/food

#### Free Mobile App 'Detox 'n Heal Yourself' Get everything you need in the palm of your hand.

iPhone

Android